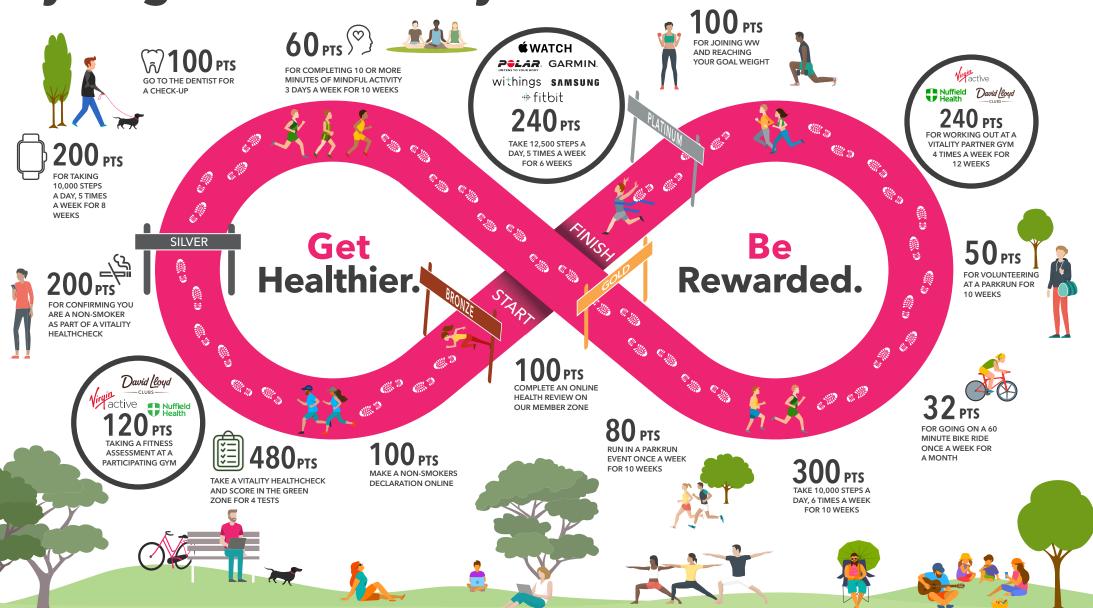

# Active Rewards. Vitality status.

Regular rewards you can earn, just by getting

active. Earn Vitality points to unlock a range of

Get active. Be rewarded.

Rakuten 17

By doing things like staying active, tracking your health and buying healthy food, you can earn Vitality points. The healthier your efforts, the more points you earn, which contribute to your Vitality status: Bronze, Silver, Gold or Platinum.

# **Activity points.**

7,000 Steps a day\*\* 3 points

12.500 Steps a day 8 points